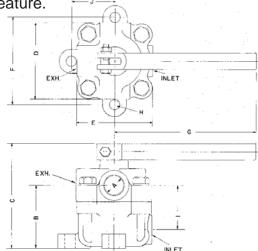

## Mortrol Valve

Flow Diagrams

Standard

| With Spring I | Return |  |
|---------------|--------|--|
|               | П      |  |
|               | II     |  |
|               | 人      |  |

|      | Pipe Size |         |         |         |        |        |        | Weight in |          |      |
|------|-----------|---------|---------|---------|--------|--------|--------|-----------|----------|------|
| Α    | В         | С       | D       | Е       | F      | G      | Н      | 1         | J        | Lbs. |
| 1/2" | 2-9/16"   | 4-1/8"  | 3-1/8"  | 3-5/16" | 3-3/4" | 5-3/4" | 7/16"  | 1-13/16"  | 1-7/8"   | 6    |
| 3/4" | 3-5/16"   | 5-7/16" | 4-1/16" | 4-1/8"  | 4-5/8" | 7-1/2" | 17/32" | 2-5/16"   | 2-5/16"  | 11   |
| 1″   | 3-9/16"   | 5-3/4"  | 5″      | 5-1/8"  | 5-3/8" | 8-1/2" | 9/16"  | 2-5/8"    | 2-11/16" | 16   |