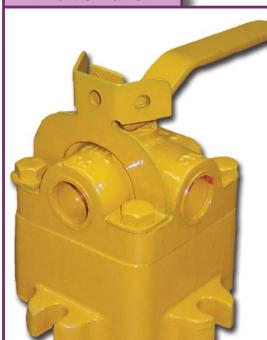

## **MORTROL VALVE**

3 & 4 way - 250 PSI Service

No other operating valves have all of these features:

- Pack-less construction no valve packing to replace; no maintenance or service costs
- Fast or throttling action as desired
- No air or pressure loss through valve leakage wear-proof disc and seat
- Shielded sealing surfaces
- Line-pressure seals valve at all times
- 85% full pipe area through valve
- Position of handle indicates direction of flow
- Can be converted to a 3-way valve by plugging one hole

Lockout safety feature.

| Product Number | Size | Valve Type              |  |  |
|----------------|------|-------------------------|--|--|
| 300-00         | 1/2" | Standard                |  |  |
| 300-01         | 1/2" | Spring return to normal |  |  |
| 302-00         | 3/4" | Standard                |  |  |
| 302-01         | 3/4" | Spring return to normal |  |  |
| 304-00         | 1"   | Standard                |  |  |
| 304-01         | 1"   | Spring return to normal |  |  |