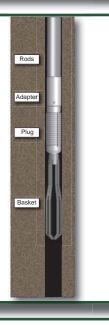

#### STEEL WEDGE PLUGS

Commonly referred to as a "Bradley Plug", it consists of a Steel Basket, a Wedge Plug with pin and a Rod Box to Wedge plug adapter.

| Product Description           | В      | N      | Н      | Р      |
|-------------------------------|--------|--------|--------|--------|
| Steel Plug Basket             | 595-05 | 596-05 | 597-05 | 598-05 |
| Wedge Plug with Pin           | 595-06 | 596-06 | 597-06 | 598-06 |
| Rod Box to Wedge Plug Adapter | 595-07 | 596-07 | 597-07 | 598-07 |