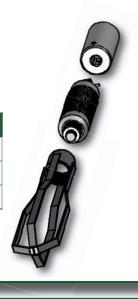

#### STEEL WEDGE PLUGS

Commonly referred to as a "Bradley Plug", it consists of a Steel Basket, a Wedge Plug with pin and a Rod Box to Wedge plug adapter.

| Product Description           | В      | N      | Н      | Р      |
|-------------------------------|--------|--------|--------|--------|
| Steel Plug Basket             | 595-05 | 596-05 | 597-05 | 598-05 |
| Wedge Plug with Pin           | 595-06 | 596-06 | 597-06 | 598-06 |
| Rod Box to Wedge Plug Adapter | 595-07 | 596-07 | 597-07 | 598-07 |