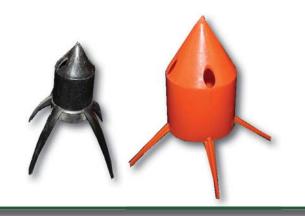

#### **Pilgrim Hat Powder Plugs**

Red plastic pilgrim hat powder plugs and white expansion plugs are used to secure the charge in rising drill holes.

| Product<br>No. | Description                                        | Qty/<br>Case | Wt/<br>Case | Feathered<br>End | Overall<br>Length | Closed<br>End |
|----------------|----------------------------------------------------|--------------|-------------|------------------|-------------------|---------------|
| 40-00          | Red 1 5/8" Powder Plug                             | 1,000        | 25 lbs.     | 3 ½"             | 2"                | 1"            |
| 40-01          | Red 2" Powder Plug                                 | 650          | 25 lbs.     | 4"               | 2"                | 1 1/4"        |
| 40-02          | Red 3" Powder Plug                                 | 270          | 25 lbs.     | 5"               | 3"                | 2"            |
| 40-06          | White Expansion (Birdie) Plug                      | 720          | 11 lbs.     | 2 ½"             | 2"                | 1 1/4"        |
| 40-07          | Red Powder Plug                                    | 1,000        | 15 lbs.     | 2 ½"             | 1"                | 1/2"          |
| 40-12          | Red 3" Extended<br>Powder Plug<br>(shown in white) | 150          | 21 lbs      | 5"               | 6"                | 2"            |