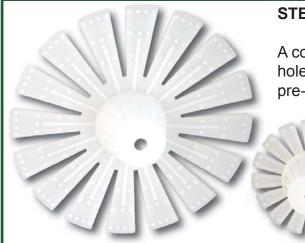

## STEMMING PLUGS

A cost effective way to quickly and easily seal the blast hole. They can also be used to create air pockets for in pre-split operations.

| Product Number | Size              |  |  |
|----------------|-------------------|--|--|
| 47-1050-08     | Stemming Plug 8"  |  |  |
| 47-1050-13     | Stemming Plug 13" |  |  |