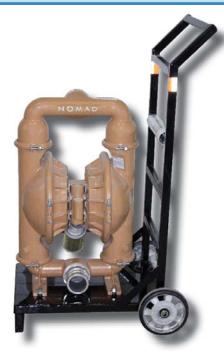

## **Custom Pump Cart**

This cart was custom designed for a customer that needed to move the three inch Nomad pump NT80 with a weight of 100 lbs from one location to another.

We can create a custom cart or sled to move any of our pumps.

Please call us with your specifications.

| Product Number                   | Description                                |
|----------------------------------|--------------------------------------------|
| NT 80 CART                       | Steel Pump Cart<br>for Nomad NT 80<br>pump |
| Custom Carts and Sleds available |                                            |