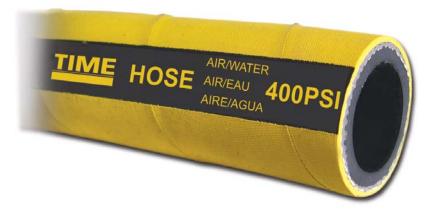

## MINE AIR/WATER HOSE

For mining, construction and industrial use where 400 PSI service is required. Mandrel built.

- Yellow cover with black stripe
- Reinforced with multiple layers of spiraled synthetic yarn
- Oil mist resistant
- Temperature range: -40°C to +85°C
- Sizes: ½" − 4" I.D.
- Standard length 50' (other lengths available)