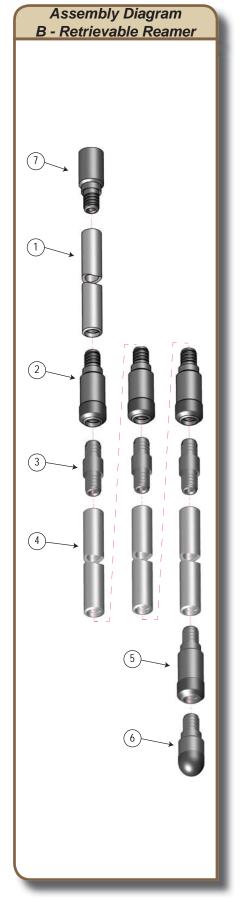

## B - Retrievable Reamer Assembly Full Assembly Part / 90-11-300 (Items 1 through 6)

TIME Limited's Retrievable Wedge assemblies are manufactured in Canada with 4140 steel, a heat treated, stress relieved material, to ensure the best quality product.

| ltem                                                                           | Qty | Description / Material          | Size/Pt. No |
|--------------------------------------------------------------------------------|-----|---------------------------------|-------------|
| 1                                                                              | 1   | 5' AW Drill Rod (less coupling) | 91-10-205   |
| 2                                                                              | 3   | BAWC Reaming Bit                | 627-10      |
| 3                                                                              | 3   | AW Rod Coupling                 | 91-10-219   |
| 4                                                                              | 3   | 2' AW Drill Rod (less coupling) | 91-10-202   |
| 5                                                                              | 1   | BAWC Reaming Shell              | 627-12      |
| 6                                                                              | 1   | BAWC Ball Bit                   | 627-13      |
| The following items are not included in the assembly, but are supplied by TIME |     |                                 |             |
| 7A                                                                             | 1   | Sub, BWL Rod Box to AW Rod Pin  | 93-55-301   |
| 7B                                                                             | 1   | Sub, BT Rod Box to AW Rod Pin   | 93-55-311   |