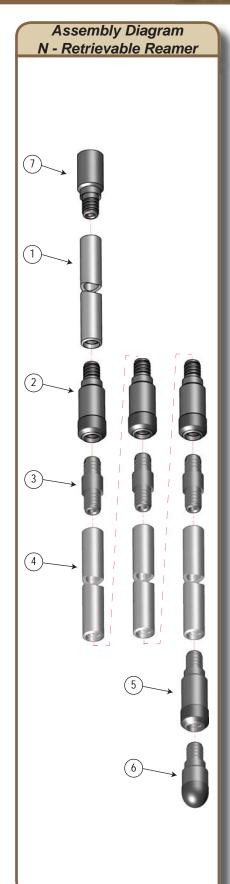

## N - Retrievable Reamer Assembly Full Assembly Part / 90-11-400 (Items 1 through 6)

TIME Limited's Retrievable Wedge assemblies are manufactured in Canada with 4140 steel, a heat treated, stress relieved material, to ensure the best quality product.

| Item                                                                           | Qty | Description / Material          | Size/Pt. No |
|--------------------------------------------------------------------------------|-----|---------------------------------|-------------|
| 1                                                                              | 1   | 5' BW Drill Rod (less coupling) | 91-10-305   |
| 2                                                                              | 3   | NBWC Reaming Bit                | 627-02      |
| 3                                                                              | 3   | BW Rod Coupling                 | 91-10-319   |
| 4                                                                              | 3   | 2' BW Drill Rod (less coupling) | 91-10-302   |
| 5                                                                              | 1   | NBWC Reaming Shell              | 627-03      |
| 6                                                                              | 1   | NBWC Ball Bit                   | 627-01      |
| The following items are not included in the assembly, but are supplied by TIME |     |                                 |             |
| 7A                                                                             | 1   | Sub, NWL Rod Box to BW Rod Pin  | 93-55-402   |
| 7B                                                                             | 1   | Sub, NT Rod Box to BW Rod Pin   | 93-55-412   |