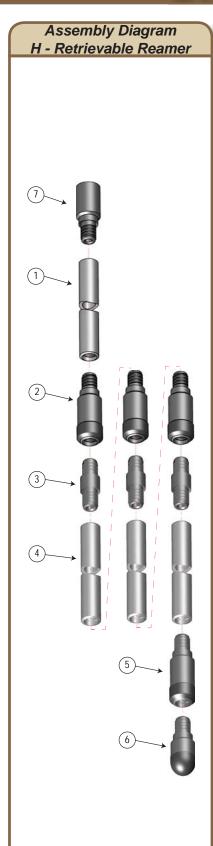

## H - Retrievable Reamer Assembly Full Assembly Part / 90-11-500 (Items 1 through 6)

TIME Limited's Retrievable Wedge assemblies are manufactured in Canada with 4140 steel, a heat treated, stress relieved material, to ensure the best quality product.

| Item                                                                           | Qty | Description / Material          | Size/Pt. No         |
|--------------------------------------------------------------------------------|-----|---------------------------------|---------------------|
| 1                                                                              | 1   | 5' NW Drill Rod (less coupling) | 91-10-405           |
| 2                                                                              | 3   | HNWC Reaming Bit                | 629-12              |
| 3                                                                              | 3   | NW Rod Coupling                 | 91-10-419 <b>LG</b> |
| 4                                                                              | 3   | 2' NW Drill Rod (less coupling) | 91-10-402           |
| 5                                                                              | 1   | HNWC Reaming Shell              | 629-11              |
| 6                                                                              | 1   | HNWC Ball Bit                   | 629-10              |
| The following items are not included in the assembly, but are supplied by TIME |     |                                 |                     |
| 7A                                                                             | 1   | Sub, HWL Rod Box to NW Rod Pin  | 93-55-503           |
| 7B                                                                             | 1   | Sub, HT Rod Box to NW Rod Pin   | 93-55-513           |