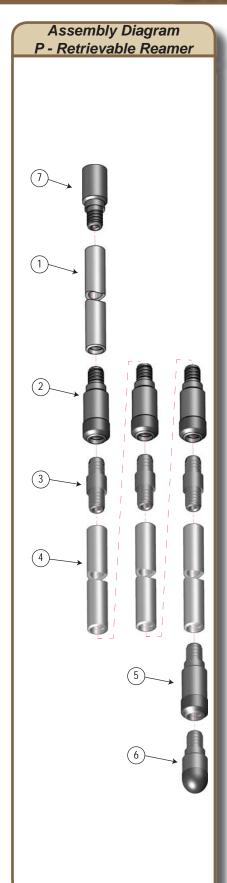

## P - Retrievable Reamer Assembly Full Assembly Part / 90-11-600 (Items 1 through 6)

TIME Limited's Retrievable Wedge assemblies are manufactured in Canada with 4140 steel, a heat treated, stress relieved material, to ensure the best quality product.

| Item                                                                           | Qty | Description / Material          | Size/Pt. No |
|--------------------------------------------------------------------------------|-----|---------------------------------|-------------|
| 1                                                                              | 1   | 5' NW Drill Rod (less coupling) | 91-10-405   |
| 2                                                                              | 3   | PNWC Reaming Bit                | 630-11      |
| 3                                                                              | 3   | NW Rod Coupling                 | 91-10-419   |
| 4                                                                              | 3   | 2' NW Drill Rod (less coupling) | 91-10-402   |
| 5                                                                              | 1   | PNWC Reaming Shell              | 630-10      |
| 6                                                                              | 1   | PNWC Ball Bit                   | 630-12      |
| The following items are not included in the assembly, but are supplied by TIME |     |                                 |             |
| 7                                                                              | 1   | Sub, HWT Rod Box to NW Rod Pin  | 93-55-613   |