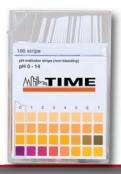

### pH strips PN: 420-124

pH is critical to optimizing your drilling fluids. pH should be checked with pH strips on a regular basis or when your water source changes.