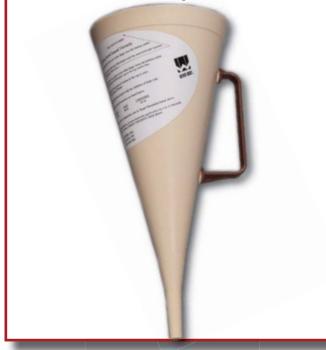

### MARSH FUNNEL - PN: 420-28

The Marsh Funnel is used for routine viscosity determinations and flow properties of drilling mud. The Marsh Funnel is made of rugged, break resistant gray plastic that also resists temperature change deformation. Volumetric accuracy is assured. The plastic handle provides insulation to help protect hands during testing. A metal orifice ensures accurate readings.