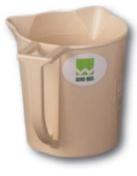

## VIS CUP - PN:420-29

The Vis Cup is designed specifically for use with the Marsh Funnel. It is made of high impact plastic.