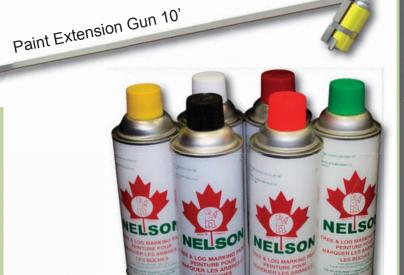

# Marking Paint

## Features:

- Sprays in upright position
- Low odour
- Non-clogging
- Fast drying

| Product Number | Description                     |
|----------------|---------------------------------|
| 3141LF         | Marking Paint Yellow            |
| 3244A          | Marking Paint Red               |
| 3247           | Marking Paint White             |
| 3145FL         | Marking Paint Green             |
| 3143LF         | Marking Paint Orange            |
| 3246           | Marking Paint Black             |
| 3144SL         | Marking Paint Florescent Orange |
| 6242           | Marking Paint Dark Blue         |
| 47-1075        | Paint Extension Gun 10'         |