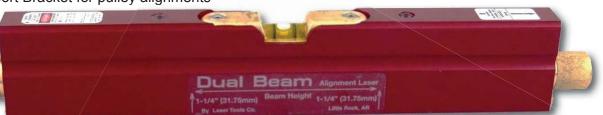

## **DUAL BEAM ALIGNMENT LASER**

#### Features:

- 2-eye visible laser beams shoot in opposite directions; align two points from middle
- Extend alignment accuracy by using one beam as a tacking point; halves the actual working distance
- Magnetic base clamps to metal equipment
- Hard anodized means superior abrasion resistance
- Weather sealed with o-rings
- Includes precision "Glow in the Dark" 5 minute of arc level vial; accurate 1/8" at 100 ft.

## Accessories available for L202:

- Beam Bender for 90° layouts
- Beam Spreader for plumb and horizontal level line
- Mounting Collar (required with Beam Bender and Spreader)
- Leveling Adapter Plates for tripod mounting
- · Support Bracket for pulley alignments

**Product Number** 

431-50

Description

Model L202