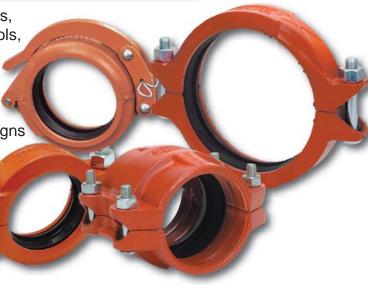

Gruvlok has a broad range of grooved products, plain end product, valving, pipe preparation tools, and various accessories.

Gruvlok couplings for grooved end pipe are available in nominal pipe sizes 1" through 30" nd in metric sizes. The variety of coupling designs provides a universal means for the connection of pipe, fittings, and pipe system components. The wide assortment of Gruvlok couplings and gaskets permits selection of the most suitable combination for a specific application, thus providing the most versatile and

economical pipe installation.

North America 1-800-669-3542 International +1-705-647-8138 PAGE: FA17